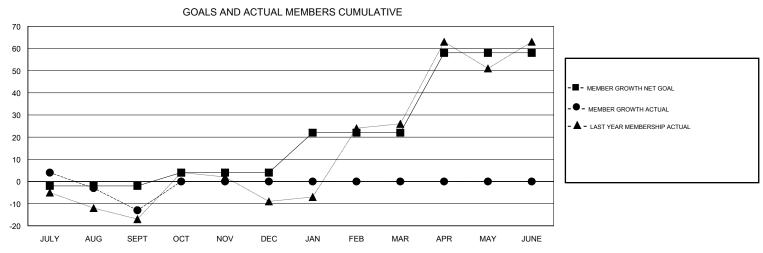

## STACEY JONES **LOCATION JAMAICA GMT CA** Clubs Members RESULTS FOR 2017-2018 RESULTS FOR 2017-2018 NEW CLUB GOAL NEW CLUBS DROPPED CLUBS MEMBER GROWTH NET MEMBER GROWTH DROPPED QUARTER QUARTER GOAL ACTUAL MEMBERS ACTUAL (including transfers) 0 0 0 -2 15 28 JULY/AUG/SEPT JULY/AUG/SEPT 0 0 0 6 0 0 OCT/NOV/DEC OCT/NOV/DEC 0 0 0 0 0 18 JAN/FEB/MAR JAN/FEB/MAR 1 0 0 0 0 36 APR/MAY/JUNE APR/MAY/JUNE